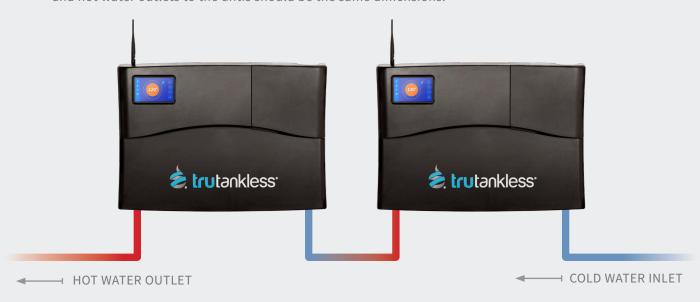

## SERIES CONFIGURATION

IMPORTANT: The first unit in the series should be set at a lower temperature setting than the second unit. The second unit should be set at the final desired output temperature. Pipe lengths from cold water inlets and hot water outlets to the units should be the same dimensions.