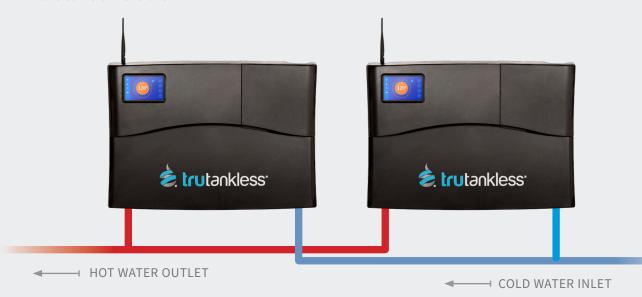

## PARALLEL CONFIGURATION

IMPORTANT: All units MUST have the same electrical configuration and temperature settings in a parallel scenario. Pipe lengths from cold water inlets and hot water outlets to the untis should be the same dimensions.